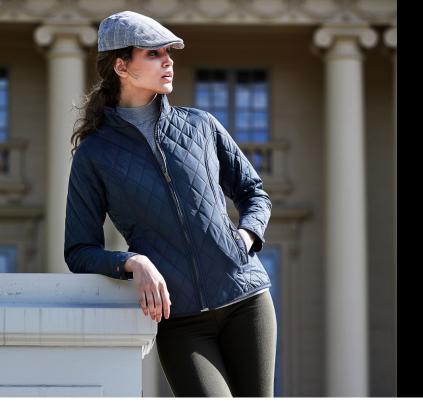

## WOMENS RICHMOND JACKET

Style 9661

The Richmond jacket is characterized by a supreme, long-lasting quality, a shaped fit and a slightly aristocratic vibe. The diamond quilted pattern with lightweight padding, stylish elbow patches, and the detailed collar gives this jacket a sophisticated and classic look. It's perfect for a day in the countryside or a break in the city.