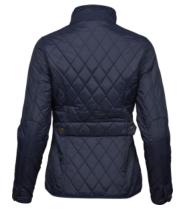

## WOMENS RICHMOND JACKET

Style 9661

The Richmond jacket is characterized by a supreme, long-lasting quality, a shaped fit and a slightly aristocratic vibe. The diamond quilted pattern with lightweight padding, stylish elbow patches, and the detailed collar gives this jacket a sophisticated and classic look. It's perfect for a day in the countryside or a break in the city.

## **SPECIFICATIONS**

Tailored classic fit // Inside pocket // 2 large front pockets // Brass quality metal zippers and buttons // Prepared for decoration // Water repellent // Breathable

100% 310T nylon with 100% polyester padding