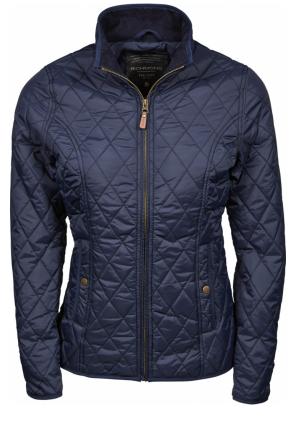

## WOMENS RICHMOND JACKET

Style 9661

The Richmond jacket is characterized by a supreme, long-lasting quality, a shaped fit and a slightly aristocratic vibe. The diamond quilted pattern with lightweight padding, stylish elbow patches, and the detailed collar gives this jacket a sophisticated and classic look. It's perfect for a day in the countryside or a break in the city.

## **SPECIFICATIONS**

Tailored classic fit // Inside pocket // 2 large front pockets // Brass quality metal zippers and buttons // Prepared for decoration // Water repellent // Breathable

100% 310T nylon with 100% polyester padding